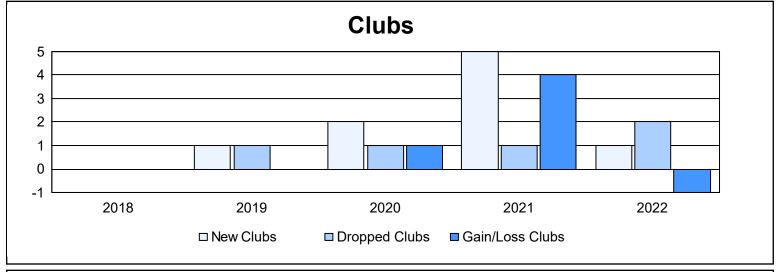

District 201V3 As of June 2022 Cumulative

| Year      | New<br>Clubs | Dropped<br>Clubs | Gain/<br>Loss<br>Clubs | New<br>Members | Charter<br>Members | Reinstate<br>Members | Transfer<br>Members | Total<br>Member<br>Added | Total<br>Members<br>Dropped | Gain/<br>Loss<br>Members |
|-----------|--------------|------------------|------------------------|----------------|--------------------|----------------------|---------------------|--------------------------|-----------------------------|--------------------------|
| 2017-2018 | 0            | 0                | 0                      | 135            | 0                  | 13                   | 20                  | 168                      | 207                         | -39                      |
| 2018-2019 | 1            | 1                | 0                      | 141            | 21                 | 5                    | 24                  | 191                      | 196                         | -5                       |
| 2019-2020 | 2            | 1                | 1                      | 124            | 46                 | 16                   | 14                  | 200                      | 193                         | 7                        |
| 2020-2021 | 5            | 1                | 4                      | 179            | 116                | 2                    | 4                   | 301                      | 216                         | 85                       |
| 2021-2022 | 1            | 2                | -1                     | 143            | 46                 | 4                    | 20                  | 213                      | 243                         | -30                      |
| Average   | 2            | 1                | 1                      | 144            | 46                 | 8                    | 16                  | 215                      | 211                         | 4                        |